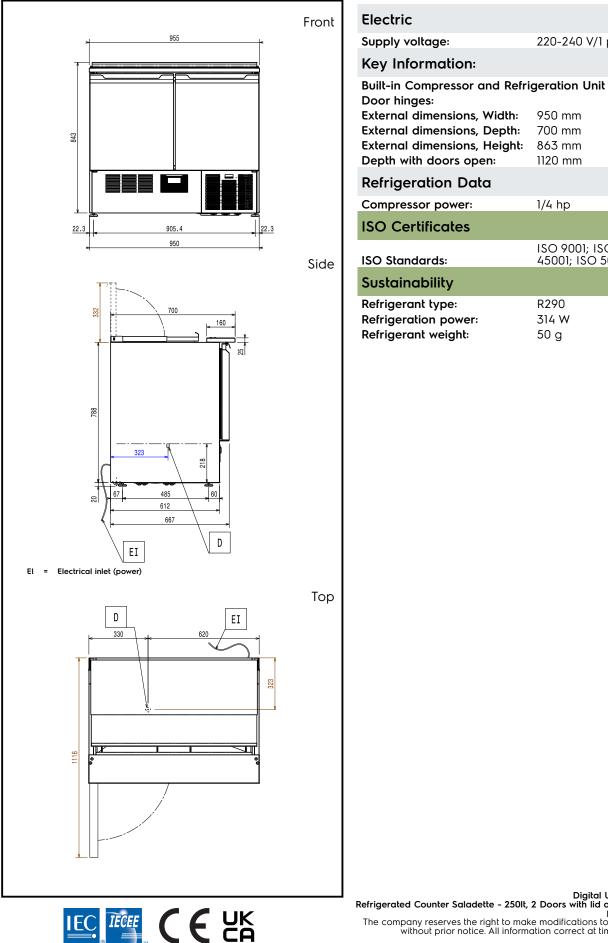

## Digital Undercounter Refrigerated Counter Saladette - 250lt, 2 Doors with lid and chopping board (R290)

220-240 V/1 ph/50 Hz

ISO 9001; ISO 14001; ISO

45001; ISO 50001

950 mm

700 mm

863 mm

1120 mm

1/4 hp

R290

314 W

50 g

Digital Undercounter Refrigerated Counter Saladette - 250lt, 2 Doors with lid and chopping board (R290) The company reserves the right to make modifications to the products without prior notice. All information correct at time of printing.